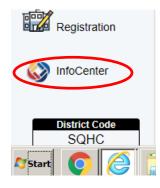

## **School Delay's and Closings**

Add/Delete Phone numbers/emails in School Messenger from your PAW Account

Log into your PAW Account and scroll down until you see InfoCenter on the lower left hand corner of the menu