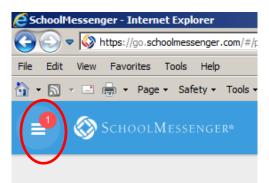

Click on the link and this will open up another tab for viewing. Click on the 3 horizontal lines to open up a menu.

After the menu is open you can click on Preferences and add or delete phone numbers and emails. You can also choose which alerts you want to get.